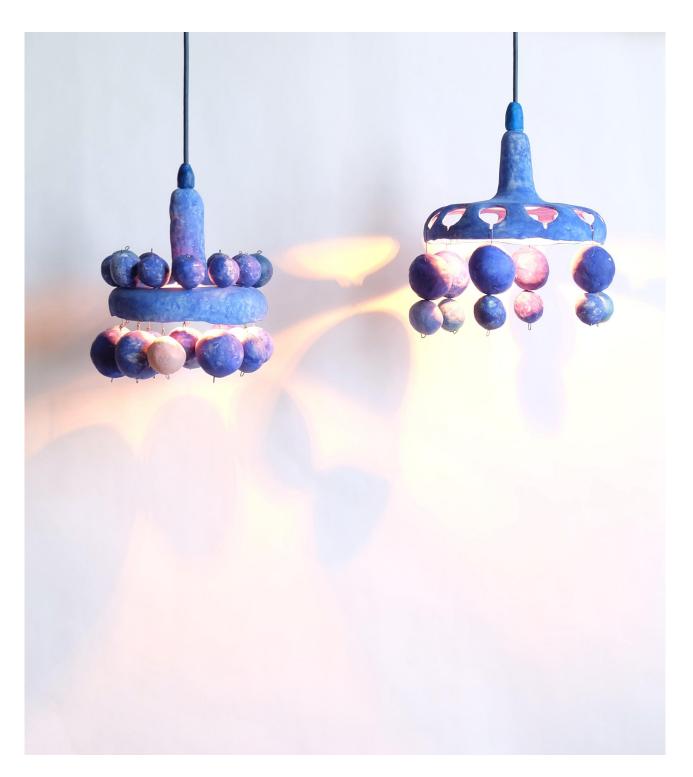

# Courtship Behavior Oo and Wee

Courtship Behavior Oo (left) and Wee (right) are hand-built ceramic pendant lamps finished in a matte blue glaze with hollow ceramic globes hung from steel wire. The light travels through the cutouts in the shade and off of the hanging spheres and casts kaleidoscopic reflections and shadows.

#### **Dimensions & weight**

Oo shell: 12 dia. x 12 h in. / 30 dia. x 30 h cm; 5 lbs / 2.3 kg Wee shell: 13 dia. x 13 h in. / 33 dia. x 33 h cm; 5 lbs /2.3 kg Custom drop length, please specify 5 in. / 12.5 cm dia. ceramic canopy to house wiring

### Materials

A shell, globes, a finial, and a canopy in hand-built matte-blue ceramic, a socket cover in handmade white ceramic, steel wire, dark-blue nylon covered SVT lamp wire, brushed brass hardware, and electrical components