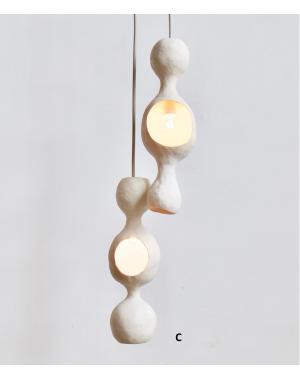

# White Bowerbird

White Bowerbird is a ceramic pendant lamp with a warm glow reflecting off of a round form. The humorous friendly form makes a wonderful interior accent when installed with a single shell, and, as each shell is individually hand formed and unique, creates a pleasant rhythm when installed as a pair or multiple shells.

### The story

White Bowerbird is from the Courtship Behavior, a project inspired by a curious behavior of Satin Bowerbirds from the eastern Australia.

| Key | Title  |
|-----|--------|
| S   | Single |
| С   | Couple |
| F   | Family |