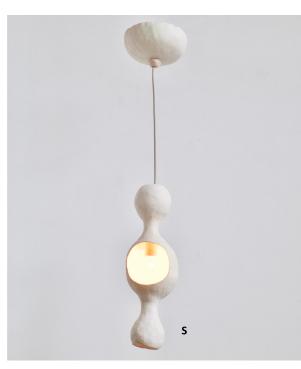

# White Bowerbird

White Bowerbird is a ceramic pendant lamp with a warm glow reflecting off of a round form. The humorous friendly form makes a wonderful interior accent when installed with a single shell, and, as each shell is individually hand formed and unique, creates a pleasant rhythm when installed as a pair or multiple shells.

### The story

White Bowerbird is from the Courtship Behavior, a project inspired by a curious behavior of Satin Bowerbirds from the eastern Australia.

| Key | Title  |
|-----|--------|
| S   | Single |
| С   | Couple |
| F   | Family |