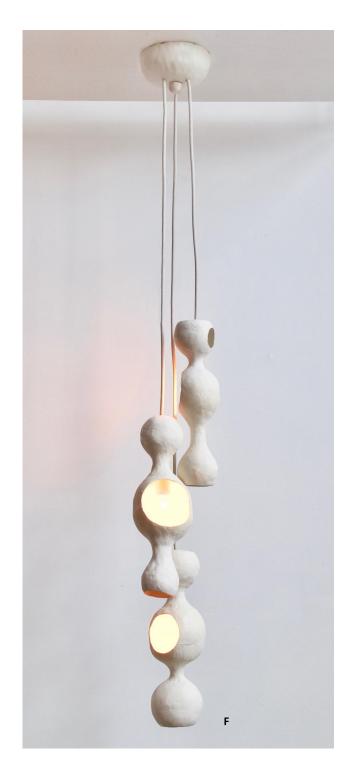

# White Bowerbird

White Bowerbird is a ceramic pendant lamp with a warm glow reflecting off of a round form. The humorous friendly form makes a wonderful interior accent when installed with a single shell, and, as each shell is individually hand formed and unique, creates a pleasant rhythm when installed as a pair or multiple shells.

### The story

White Bowerbird is from the Courtship Behavior, a project inspired by a curious behavior of Satin Bowerbirds from the eastern Australia.

| Key | Title  |
|-----|--------|
| S   | Single |
| С   | Couple |
| F   | Family |