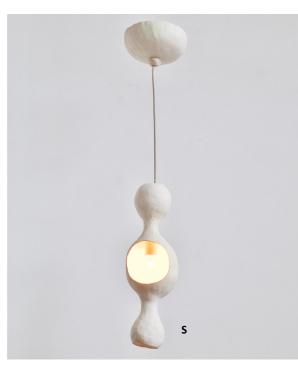

# White Bowerbird

White Bowerbird is a ceramic pendant lamp with a warm glow reflecting off of a round form. The humorous friendly form makes a wonderful interior accent when installed with a single shell, and, as each shell is individually hand formed and unique, creates a pleasant rhythm when installed as a pair or multiple shells.

## The story

White Bowerbird is from the Courtship Behavior, a project inspired by a curious behavior of Satin Bowerbirds from the eastern Australia.

| Кеу | Title  |
|-----|--------|
| S   | Single |
| C   | Couple |
| F   | Family |