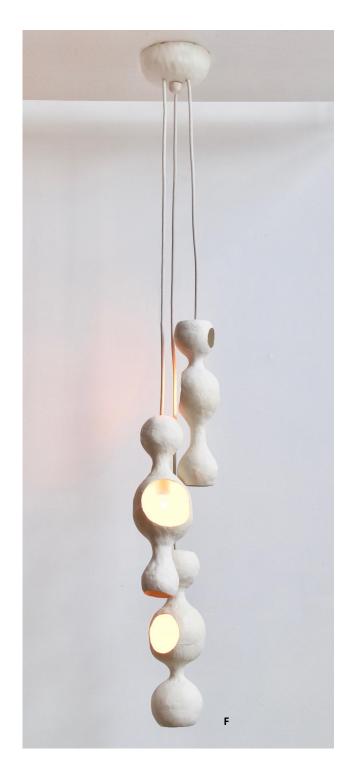

# White Bowerbird

White Bowerbird is a ceramic pendant lamp with a warm glow reflecting off of a round form. The humorous friendly form makes a wonderful interior accent when installed with a single shell, and, as each shell is individually hand formed and unique, creates a pleasant rhythm when installed as a pair or multiple shells.

## The story

White Bowerbird is from the Courtship Behavior, a project inspired by a curious behavior of Satin Bowerbirds from the eastern Australia.

| Кеу | Title  |
|-----|--------|
| S   | Single |
| C   | Couple |
| F   | Family |