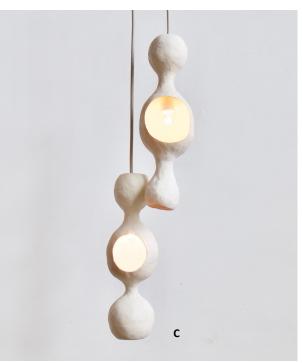

# White Bowerbird

White Bowerbird is a ceramic pendant lamp with a warm glow reflecting off of a round form. The humorous friendly form makes a wonderful interior accent when installed with a single shell, and, as each shell is individually hand formed and unique, creates a pleasant rhythm when installed as a pair or multiple shells.

## The story

White Bowerbird is from the Courtship Behavior, a project inspired by a curious behavior of Satin Bowerbirds from the eastern Australia.

| Кеу | Title  |
|-----|--------|
| S   | Single |
| C   | Couple |
| F   | Family |